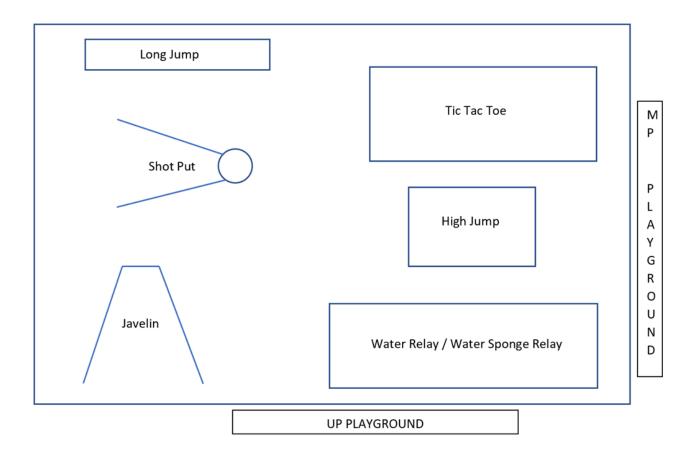

#### **Top Oval**

| Time                | Javelin                                                                                   | Shot Put   | Long Jump  | Tic Tac Toe | Water Relay | High Jump  |  |  |
|---------------------|-------------------------------------------------------------------------------------------|------------|------------|-------------|-------------|------------|--|--|
| 9:00am              | Harrison/                                                                                 | Matushik   | Sarre      | Carpenter/  | Hood        | Nash       |  |  |
|                     | Ruddock                                                                                   |            |            | Wicks       |             |            |  |  |
| 9:20am              | Nash                                                                                      | Harrison/  | Matushik   | Sarre       | Carpenter/  | Hood       |  |  |
|                     |                                                                                           | Ruddock    |            |             | Wicks       |            |  |  |
| 9:40am              | Hood                                                                                      | Nash       | Harrison/  | Matushik    | Sarre       | Carpenter/ |  |  |
|                     |                                                                                           |            | Ruddock    |             |             | Wicks      |  |  |
|                     | 10:00 – 10:20 Recess                                                                      |            |            |             |             |            |  |  |
| 10:20am             | Carpenter/                                                                                | Hood       | Nash       | Harrison/   | Matushik    | Sarre      |  |  |
|                     | Wicks                                                                                     |            |            | Ruddock     |             |            |  |  |
| 10:40am             | Sarre                                                                                     | Carpenter/ | Hood       | Nash        | Harrison/   | Matushik   |  |  |
|                     |                                                                                           | Wicks      |            |             | Ruddock     |            |  |  |
| 11:00am             | Matushik                                                                                  | Sarre      | Carpenter/ | Hood        | Nash        | Harrison/  |  |  |
|                     |                                                                                           |            | Wicks      |             |             | Ruddock    |  |  |
| 11:20am             | 200m Finals Year 3-6                                                                      |            |            |             |             |            |  |  |
| 11:40am             | 100m Finals Year 3-6                                                                      |            |            |             |             |            |  |  |
| 12:00-12:30pm Lunch |                                                                                           |            |            |             |             |            |  |  |
| 12:35pm             | Students in class while scores calculated                                                 |            |            |             |             |            |  |  |
| 1:00pm              | Presentations on COLA                                                                     |            |            |             |             |            |  |  |
| 1:20pm              | Return to class or Early Dismissal- IF CHILD/REN have been SIGNED OUT BY PARENT/CAREGIVER |            |            |             |             |            |  |  |