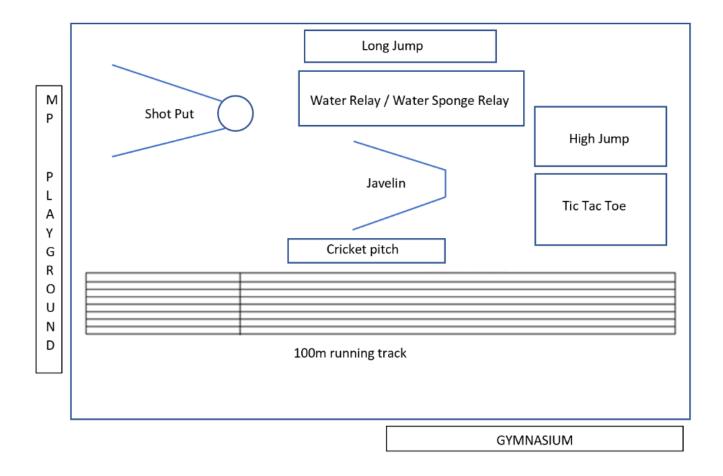

#### Middle Oval

| Time                | Shot Put                                                                                  | Water Relay/Throw | Long Jump        | High Jump        | Tic Tac Toe      | Javelin          |  |  |
|---------------------|-------------------------------------------------------------------------------------------|-------------------|------------------|------------------|------------------|------------------|--|--|
| 9:00am              | Randall                                                                                   | Baldock/Davis     | Carlson          | Harris & Spencer | Gent             | Reeves           |  |  |
| 9:20am              | Reeves                                                                                    | Randall           | Baldock/Davis    | Carlson          | Harris & Spencer | Gent             |  |  |
| 9:40am              | Gent                                                                                      | Reeves            | Randall          | Baldock/Davis    | Carlson          | Harris & Spencer |  |  |
|                     | 10:00 – 10:20 Recess                                                                      |                   |                  |                  |                  |                  |  |  |
| 10:20am             | Harris & Spencer                                                                          | Gent              | Reeves           | Randall          | Baldock/Davis    | Carlson          |  |  |
| 10:40am             | Carlson                                                                                   | Harris & Spencer  | Gent             | Reeves           | Randall          | Baldock/Davis    |  |  |
| 11:00am             | Baldock/Davis                                                                             | Carlson           | Harris & Spencer | Gent             | Reeves           | Randall          |  |  |
| 11:20am             | 200m Finals Year 3-6                                                                      |                   |                  |                  |                  |                  |  |  |
| 11:40am             | 100m Finals Year 3-6                                                                      |                   |                  |                  |                  |                  |  |  |
| 12:00-12:30pm Lunch |                                                                                           |                   |                  |                  |                  |                  |  |  |
| 12:35pm             | Students in class while scores calculated                                                 |                   |                  |                  |                  |                  |  |  |
| 1:00pm              | Presentations on COLA                                                                     |                   |                  |                  |                  |                  |  |  |
| 1:20pm              | Return to class or Early Dismissal- IF CHILD/REN have been SIGNED OUT BY PARENT/CAREGIVER |                   |                  |                  |                  |                  |  |  |