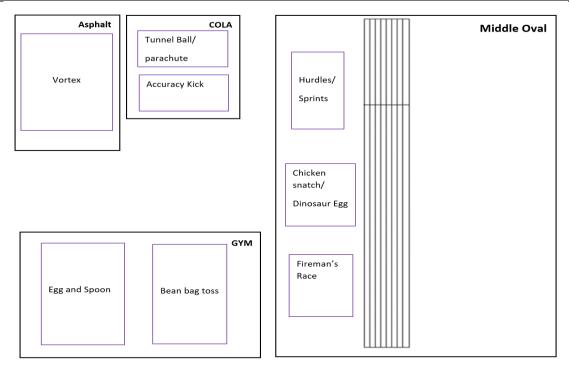

### **Early Years Timetable and Map**

|                                                       | GYM                                                                                  | ASPHALT                                   | COLA              | COLA                                      | MIDDLE OVAL                             | MIDDLE OVAL                                    | MIDDLE OVAL                          |
|-------------------------------------------------------|--------------------------------------------------------------------------------------|-------------------------------------------|-------------------|-------------------------------------------|-----------------------------------------|------------------------------------------------|--------------------------------------|
| Time                                                  | Egg & Spoon/<br>Bean bag toss                                                        | Parachute<br>Play/Tunnel Ball             | Vortex throw      | Accuracy Kick                             | Hurdles/Sprints                         | Dinosaur<br>Egg/Chicken<br>Snatch              | Fireman's Race                       |
| 9:00am                                                | Haliday-<br>Wynes                                                                    | King & Drum                               | Loffler & Daou    | Oleson &<br>Fuente                        | Collins                                 | Slevec                                         | Menton                               |
| 9:20am                                                | Menton                                                                               | Haliday-Wynes                             | King & Drum       | Loffler & Daou                            | Oleson &<br>Fuente                      | Collins                                        | Slevec                               |
| 9:40am                                                | Slevec                                                                               | Menton                                    | Haliday-<br>Wynes | King & Drum                               | Loffler & Daou                          | Oleson &<br>Fuente                             | Collins                              |
| 10:00am                                               | Collins                                                                              | Slevec                                    | Menton            | Haliday-Wynes                             | King & Drum                             | Loffler & Daou                                 | Oleson & Fuente                      |
|                                                       |                                                                                      |                                           | 10:20-            | 10:40am RECESS                            |                                         |                                                |                                      |
|                                                       | · .                                                                                  | •                                         |                   |                                           |                                         |                                                |                                      |
| *Classes car<br>for recess in                         | n the Gym or ret                                                                     | ner with students                         |                   | Gym against the w<br>ill be responsible f |                                         |                                                |                                      |
| *Classes car<br>for recess in                         | n leave a contai<br>n the Gym or ret                                                 | ner with students                         |                   |                                           |                                         |                                                |                                      |
| *Classes ca<br>for recess in<br>with other<br>10:40am | n leave a contai<br>n the Gym or ref<br>teachers.<br>Oleson &                        | ner with students<br>turn to their classr | oom. Teachers w   | ill be responsible f                      | or organising thei<br>Haliday-          | r release for a bro                            | eak at recess time                   |
| *Classes ca<br>for recess in<br>with other            | n leave a contai<br>n the Gym or ref<br>teachers.<br>Oleson &<br>Fuente<br>Loffler & | Collins<br>Oleson &                       | oom. Teachers w   | ill be responsible f                      | or organising thei<br>Haliday-<br>Wynes | r release for a bro<br>King & Drum<br>Haliday- | eak at recess time<br>Loffler & Daou |

#### Middle Oval

| Time                | Shot Put                                                                                  | Water Relay/Throw | Long Jump        | High Jump        | Tic Tac Toe      | Javelin          |  |  |
|---------------------|-------------------------------------------------------------------------------------------|-------------------|------------------|------------------|------------------|------------------|--|--|
| 9:00am              | Randall                                                                                   | Baldock/Davis     | Carlson          | Harris & Spencer | Gent             | Reeves           |  |  |
| 9:20am              | Reeves                                                                                    | Randall           | Baldock/Davis    | Carlson          | Harris & Spencer | Gent             |  |  |
| 9:40am              | Gent                                                                                      | Reeves            | Randall          | Baldock/Davis    | Carlson          | Harris & Spencer |  |  |
|                     | 10:00 – 10:20 Recess                                                                      |                   |                  |                  |                  |                  |  |  |
| 10:20am             | Harris & Spencer                                                                          | Gent              | Reeves           | Randall          | Baldock/Davis    | Carlson          |  |  |
| 10:40am             | Carlson                                                                                   | Harris & Spencer  | Gent             | Reeves           | Randall          | Baldock/Davis    |  |  |
| 11:00am             | Baldock/Davis                                                                             | Carlson           | Harris & Spencer | Gent             | Reeves           | Randall          |  |  |
| 11:20am             | 200m Finals Year 3-6                                                                      |                   |                  |                  |                  |                  |  |  |
| 11:40am             | 100m Finals Year 3-6                                                                      |                   |                  |                  |                  |                  |  |  |
| 12:00-12:30pm Lunch |                                                                                           |                   |                  |                  |                  |                  |  |  |
| 12:35pm             | Students in class while scores calculated                                                 |                   |                  |                  |                  |                  |  |  |
| 1:00pm              | Presentations on COLA                                                                     |                   |                  |                  |                  |                  |  |  |
| 1:20pm              | Return to class or Early Dismissal- IF CHILD/REN have been SIGNED OUT BY PARENT/CAREGIVER |                   |                  |                  |                  |                  |  |  |